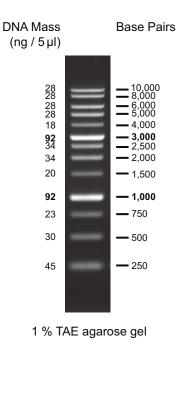

## 1 Kb DNA Ladder

Cat# 🗆 L11 🗆 L12 🗆 L11-S

 Pack Size:
 50 μg / 500 μL;
 250μg (50 μg/500 μL X 5);
 20 μg / 200 μL

 Range:
 250-10,000 base pairs

 Recommended Load:
 5 μl/well; (Containing bromophenol blue & xylene cyanol FF as tracking dyes)

## Introduction:

Gene to Protein Pvt Ltd offers a distinctive blend of proprietary plasmids and PCR products that are digested with specific restriction enzymes to generate 13 fragments. These fragments serve as ideal molecular weight standards for agarose gel electrophoresis, covering a range of 250-10,000 base pairs. Notably, the 1K and 3K bands have intensified to serve as reference points. The estimated DNA mass for each band (0.5 µg per load) aids in approximating the mass of DNA in other similarly sized samples with comparable intensity.