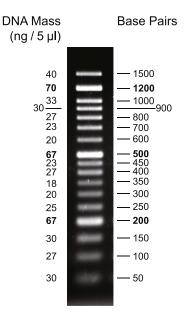

## 50 bp DNA Ladder

Cat # L13 Pack Size: 50 µg / 500 µl Concentration: 100 µg/ml Range: 50-1,500 base pairs Recommended Load: 5 µl/well; (Containing orange G as tracking dyes.) Number of Bands: 17 Storage: Store at 25°C for 6 months Store at 4°C for 12 months Store at -20°C for 24 months

## Introduction:

Gene to Protein Pvt Ltd provides an exclusive blend of PCR products and proprietary plasmids that are digested using specific restriction enzymes, producing 17 fragments. These fragments serve as perfect molecular weight standards for agarose gel electrophoresis, covering a range of 50-1,500 base pairs. Notably, the 200, 500, and 1200 base pair bands have intensified to serve as reference points. The estimated DNA mass for each band (0.56 µg per load) aids in approximating the mass of DNA in other similarly sized samples with comparable intensity.

2% TAE agarose gel