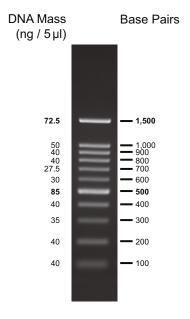

## 100 bp DNA Ladder [100 -1,500 bp]

Cat# L15 L16 Pack Size: L15, 50 μg; L16, 250 μg

Concentration: 100 µg/ml Range: 100-1,500 base pairs

Recommended Load: 5 µl/well; (Containing orange G & xylene cyanol FF as tracking dyes.)

Number of Bands: 11

Storage: Store at 25°C for 6 months

Store at 4°C for 12 months Store at -20°C for 24 months

## Introduction:

Gene to Protein Pvt Ltd offers a distinctive blend of PCR products and proprietary plasmids that are digested using specific restriction enzymes, producing 11 fragments. These fragments serve as ideal molecular weight standards for agarose gel electrophoresis, covering a range of 100-1,500 base pairs. Notably, the 500 and 1,500 base pair bands have increased intensity to serve as reference points. The estimated DNA mass for each band ( $0.5 \mu g$  per load) aids in approximating the mass of DNA in other similarly sized samples with comparable intensity.

1.7 % TAE agarose gel